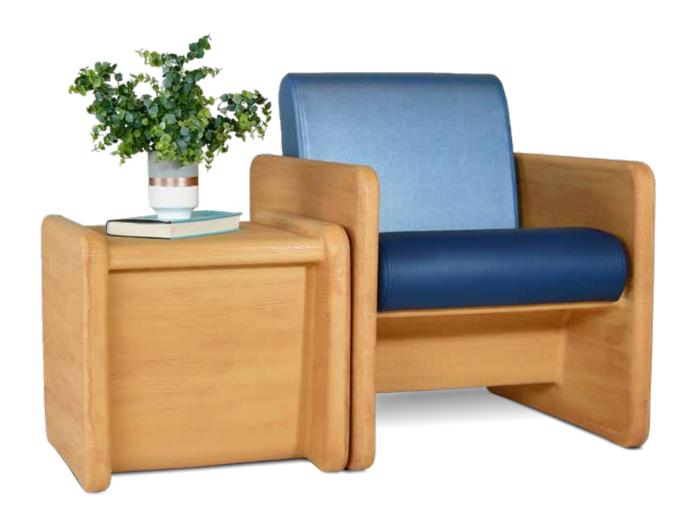

## TORO Lounge Chair

Innovative durability meets traditional design with the Toro Lounge Chair from Norix Furniture. The classic look of Toro blends into a multitude of environments to help create a warm and rich ambiance, complete with easy to sanitize surfaces and sturdy construction.

### Seat Colors

Java