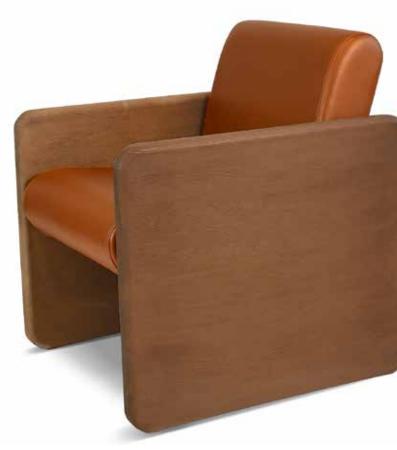

## TruGrain™ Warmth of Wood, Performance of Polymer

TruGrain<sup>™</sup> mimics the warm traditional look of natural wood without the typical drawbacks such as chipping, deterioration, delamination, and ability to withstand hospital-grade cleaners. TruGrain<sup>™</sup> is the result of years of research and development to create a realistic representation of wood complete with a natural texture and color striations. Initial impressions are universal, with many reporting that TruGrain<sup>™</sup> is nearly indecipherable from wood.