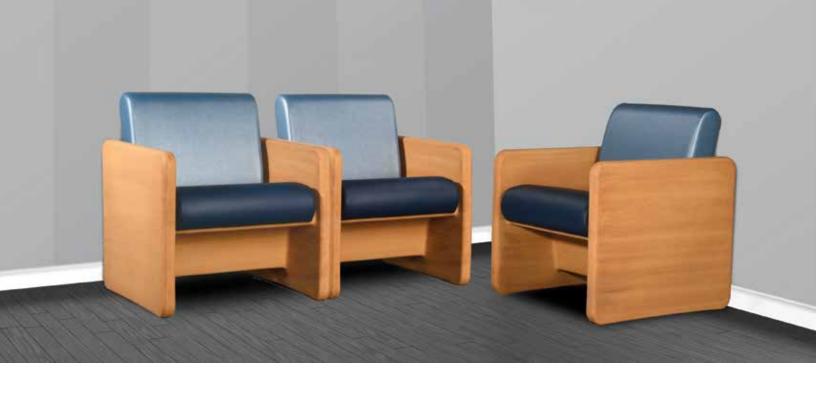

## TORO Lounge Chair

Innovative durability meets traditional design with the Toro Lounge Chair from Norix Furniture. The classic look of Toro blends into a multitude of environments to help create a warm and rich ambiance, complete with easy to sanitize surfaces and sturdy construction.

### Seat Colors

Java