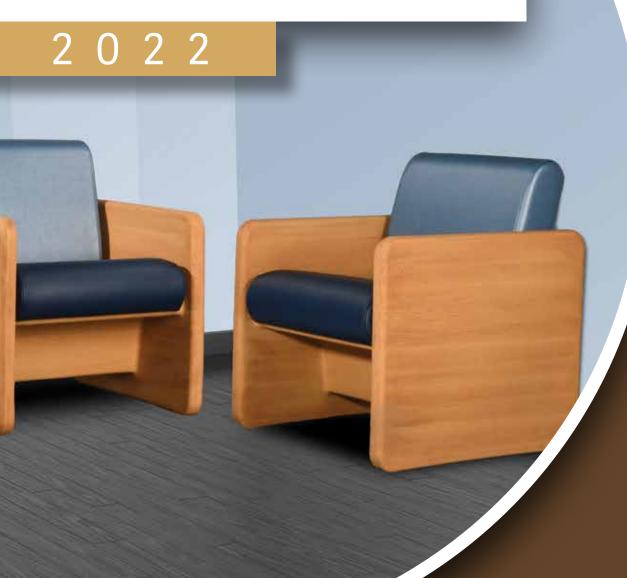

## TORO Lounge Chair

Innovative durability meets traditional design with the Toro Lounge Chair from Norix Furniture. The classic look of Toro blends into a multitude of environments to help create a warm and rich ambiance, complete with easy to sanitize surfaces and sturdy construction.