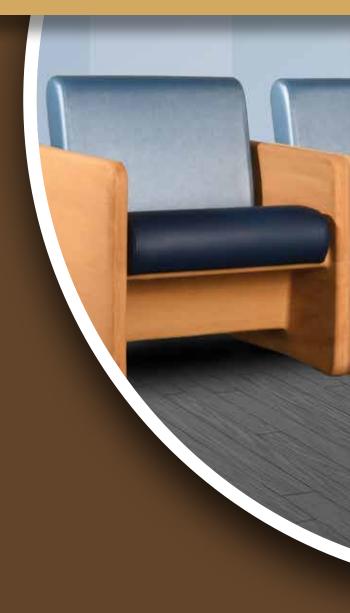

## TORO Lounge Chair

Innovative durability meets traditional design with the Toro Lounge Chair from Norix Furniture. The classic look of Toro blends into a multitude of environments to help create a warm and rich ambiance, complete with easy to sanitize surfaces and sturdy construction.

## TruGrain™ Warmth of Wood, Performance of Polymer

TruGrain<sup>™</sup> mimics the warm traditional look of natural wood without the typical drawbacks such as chipping, deterioration, delamination, and ability to withstand hospital-grade cleaners. TruGrain<sup>™</sup> is the result of years of research and development to create a realistic representation of wood complete with a natural texture and color striations. Initial impressions are universal, with many reporting that TruGrain<sup>™</sup> is nearly indecipherable from wood.