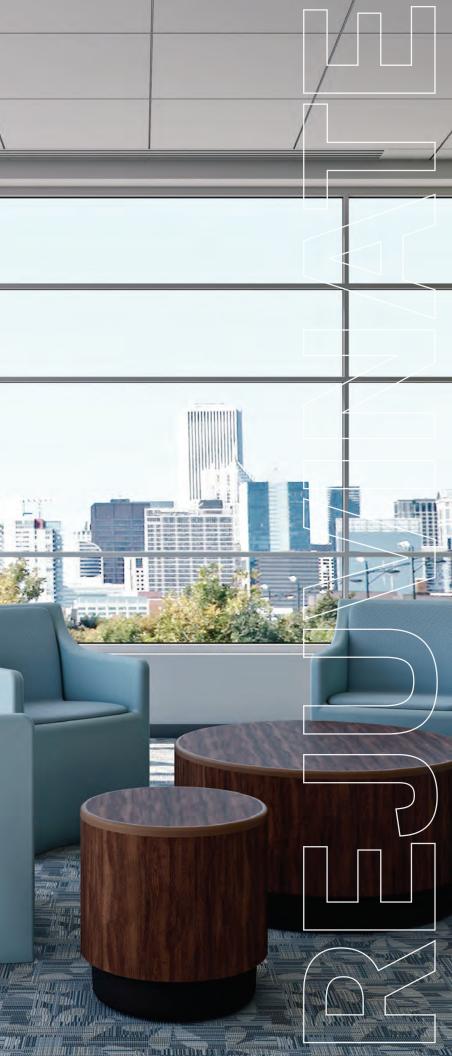

#### WELCOMING & WAITING

2

ENDUR

ENGINEE

#### **Front Of House**

Entryways, lobbies, and waiting areas set the mood of entire establishments and organizations. As facilities modernize their look to create dignified, humanized environments, Norix has developed several furniture lines to meet the growing demand.

The reputation for Norix long-lasting durability is built from innovative furniture solutions for ultrasecure areas. When engineering furniture, Norix creates high standards for longevity in high-demand environments even where intentional destruction is omnipresent. In transitioning from ultra-secure areas to the front-of-house, Norix retained many features that keep furniture safe and easy to clean and incorporate modern and attractive designs to create a professional and uplifting atmosphere.

Norix furniture is highly configurable, with hundreds of color and upholstery options to blend well within your facility. Several lines of seating and tables have the unique ability to be appropriately scaled to meet the security and sanitation demands of the facility. Choose inviting furniture options such as upholstery and padding for when security demands are low, or consider fewer options when cleanliness and durability demands are high.