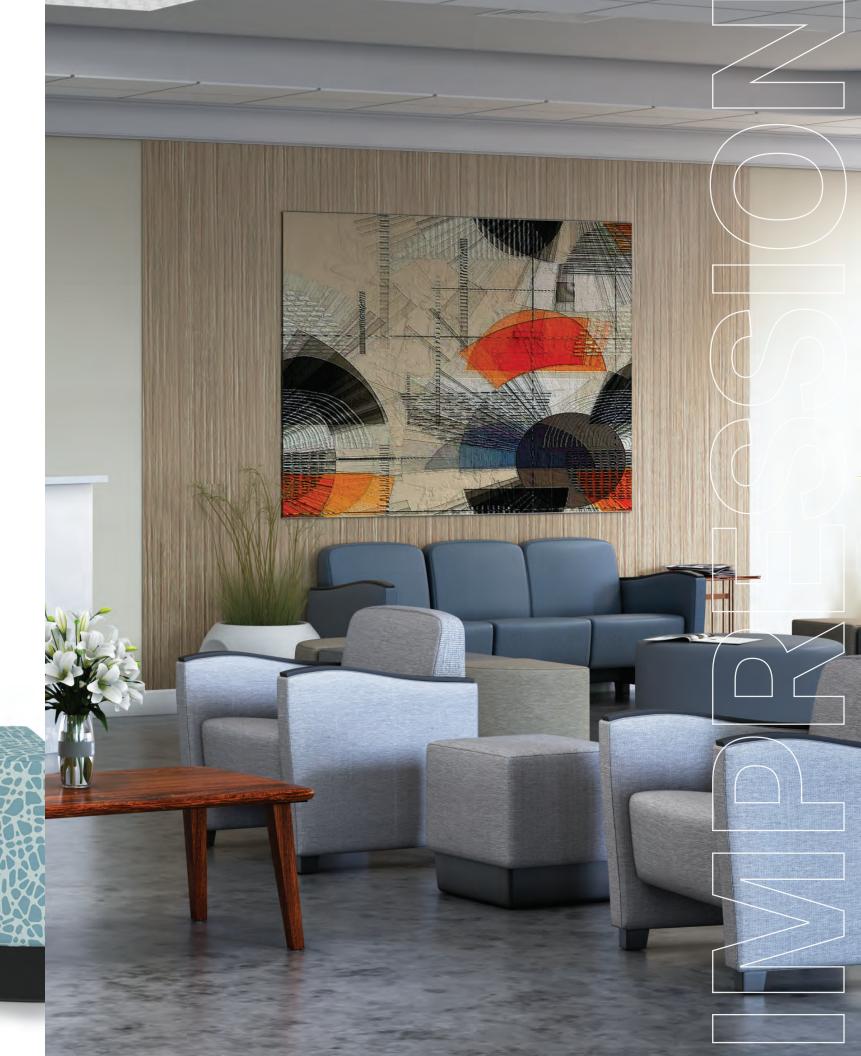

#### WELCOMING & WAITING

2

ENDUR

ENGINEE

#### **Front Of House**

Entryways, lobbies, and waiting areas set the mood of entire establishments and organizations. As facilities modernize their look to create dignified, humanized environments, Norix has developed several furniture lines to meet the growing demand.

The reputation for Norix long-lasting durability is built from innovative furniture solutions for ultrasecure areas. When engineering furniture, Norix creates high standards for longevity in high-demand environments even where intentional destruction is omnipresent. In transitioning from ultra-secure areas to the front-of-house, Norix retained many features that keep furniture safe and easy to clean and incorporate modern and attractive designs to create a professional and uplifting atmosphere.

Norix furniture is highly configurable, with hundreds of color and upholstery options to blend well within your facility. Several lines of seating and tables have the unique ability to be appropriately scaled to meet the security and sanitation demands of the facility. Choose inviting furniture options such as upholstery and padding for when security demands are low, or consider fewer options when cleanliness and durability demands are high.