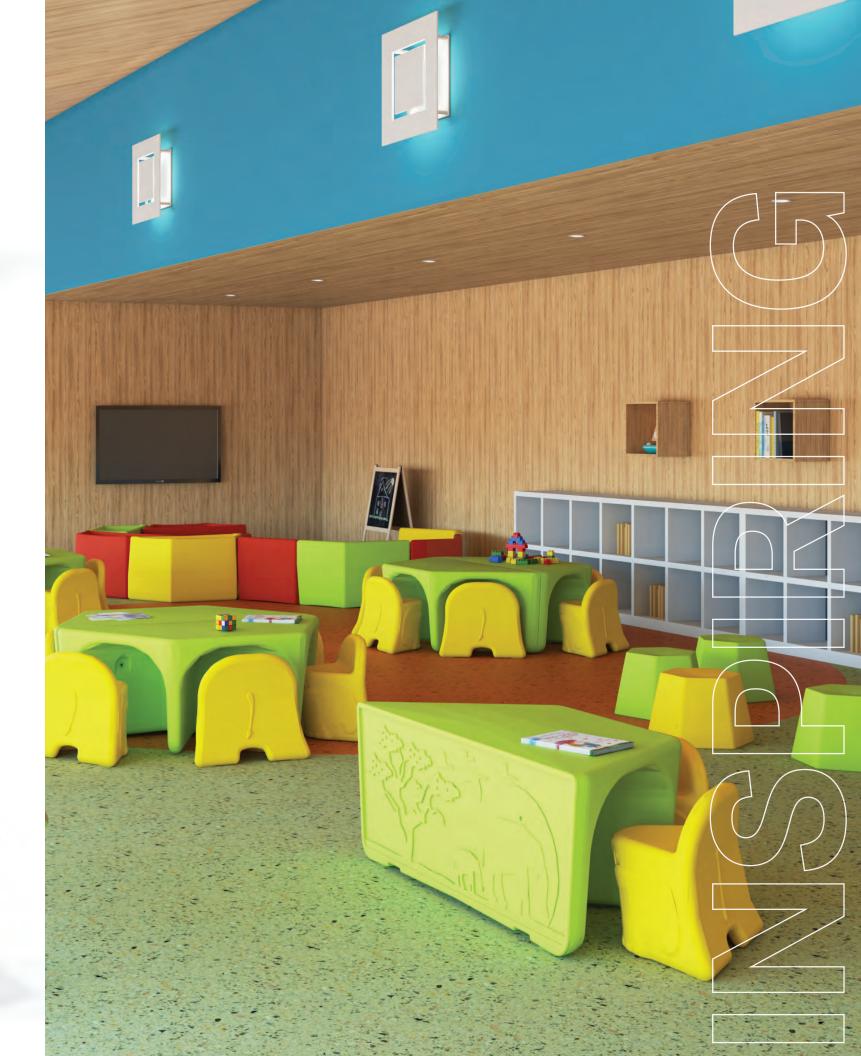

#### **Front Of House**

Entryways, lobbies, and waiting areas set the mood of entire establishments and organizations. As facilities modernize their look to create dignified, humanized environments, Norix has developed several furniture lines to meet the growing demand.

The reputation for Norix long-lasting durability is built from innovative furniture solutions for ultrasecure areas. When engineering furniture, Norix creates high standards for longevity in high-demand environments even where intentional destruction is omnipresent. In transitioning from ultra-secure areas to the front-of-house, Norix retained many features that keep furniture safe and easy to clean and incorporate modern and attractive designs to create a professional and uplifting atmosphere.

Norix furniture is highly configurable, with hundreds of color and upholstery options to blend well within your facility. Several lines of seating and tables have the unique ability to be appropriately scaled to meet the security and sanitation demands of the facility. Choose inviting furniture options such as upholstery and padding for when security demands are low, or consider fewer options when cleanliness and durability demands are high.